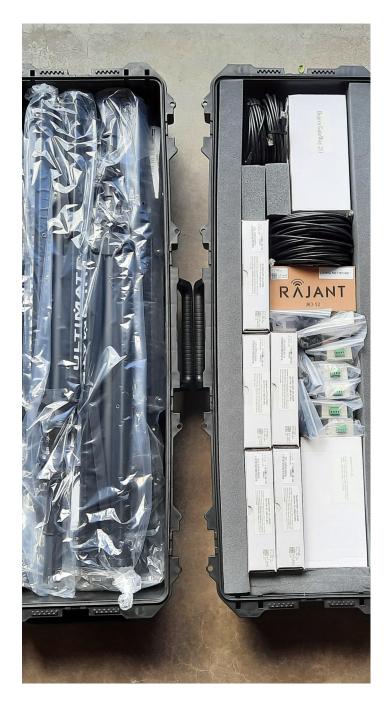

### Scalable, Secure, and Easy Emergency Communications

From the simplicity of one case, a Rajant-equipped *Rapid Shelter* and *Network Deployment Kit* can deploy in minutes without engineering assistance. Once set up, the networking scales from one shelter to the next with no additional equipment requirements using one backhaul. Rajant's BreadCrumb® radio nodes have integrated Wi-Fi access point service for compatibility with millions of commercial off-the-shelf (COTS) client devices, such as laptops, tablets, and smartphones. Rajant is the premier wireless network manufacturer with a certification from the United States Government for its highest encryption level and data protection for such things as HIPAA. We have also made operation transitions and closures just as seamless as set up, to further the ease of use.

### Western Shelter ES1 Communications Kit (Base Kit - 3 Radio's)

| Qty. | Manufactor       | Item                               |
|------|------------------|------------------------------------|
| 3    | Rajant           | ES1-2450R                          |
| 3    | Rajant           | AC/DC POE, 24V Gigabit             |
| 3    | Rajant           | DC/DC POE, 24V Gigabit             |
| 3    | Rajant           | ES1 Ethernet Cable 30ft            |
| 3    | Rajant           | Lifetime Software/Firmware Support |
| 3    | Rajant           | ES1 Zeroize Cable                  |
| 6    | Rajant           | KMA-2400-5-NM                      |
| 6    | Rajant           | KMA-5800-6-NM Antenna 5.8GHz       |
| 3    | Ultimate Support | Tripod/Speaker Stand               |
| 1    | Dejero           | Dejero Gateway Device              |
| 1    | Pelican          | Pelican Storage Case               |
|      |                  | Out-of-Case Communication          |
| 1    | Rajant           | Configuration                      |
| 1    | Rajant/Dejero    | Post-Sales Support                 |
|      |                  |                                    |