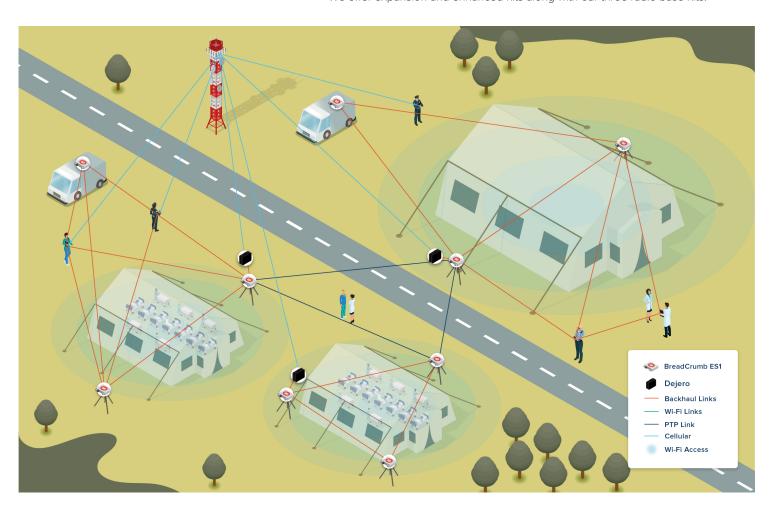

Deploying a Rajant Kinetic Mesh® network provides wireless backhaul and Wi-Fi access in one, eliminating all cables and providing the range of connectivity required. As events change and data demands evolve, no technical network engineers are required to manage or maintain Kinetic Mesh. It self-optimizes for continuous, steadfast, and autonomous communication.

# Instantaneously Create a Network to Support the Critical Setup of Emergency Medical Spaces

The unique architecture of a Rajant Kinetic Mesh private wireless network makes it able to be rapidly deployed ad hoc with or without existing infrastructure in place.

BreadCrumb® nodes can be affixed directly on assets, providing the adaptive connectivity they require for optimal performance. This capability also makes it the only network that enables machine-to-machine (M2M) communications. **Here's how.** 

## **Connectivity in Extreme Conditions:**What's Enabled with Kinetic Mesh

BreadCrumb nodes are built to withstand harsh outdoor environments and extenuating conditions faced by firefighters and other public safety personnel in the field. Nodes can be easily affixed to both stationary and moving equipment or vehicles. They can even be vest-mounted to provide response and security teams with real-time communications and live streaming capabilities on the move. This mobile functionality also makes it the only network that can enable M2M communications for drones and robotics used in public safety and security applications.