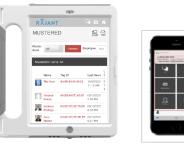

# RÂJANT EMERGENCY MANAGEMENT

- Digital Brass Board
- Real-Time Mustering
- Real-Time Alerts (text & email)
- Documented timeline
- Real-Time Tracking