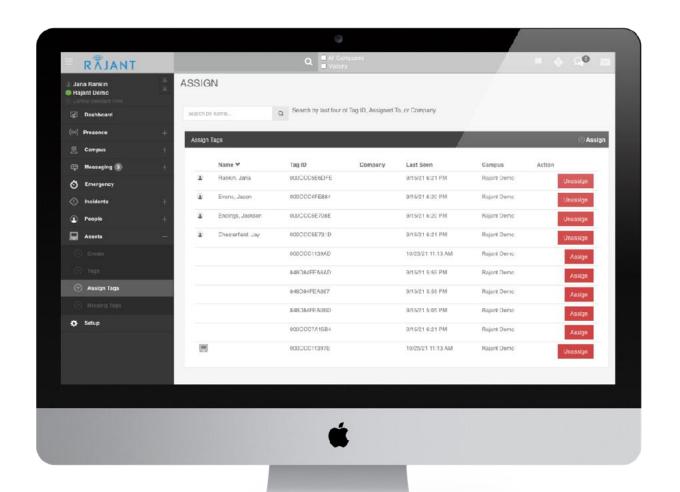

# RÂJANT VISITOR MANAGEMENT

- Tracking Via Asset Tag
- Easily Assign/Un-assign Tags
- Zone Alerts
- Real-Time Alerts (text & email)