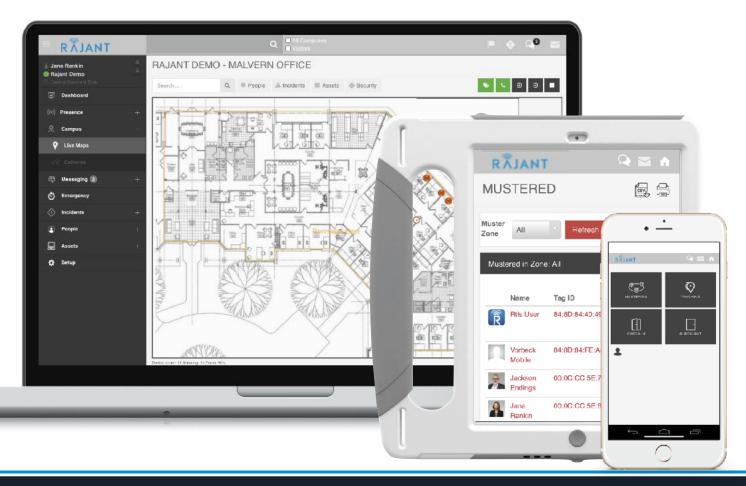

# RÂJANT EMERGENCY MANAGEMENT

- Digital Brass Board
- Real-Time Mustering
- Real-Time Alerts (text & email)
- Documented timeline
- Real-Time Tracking

# RÂJANT VISITOR MANAGEMENT

- Tracking Via Asset Tag
- Easily Assign/Un-assign Tags
- Zone Alerts
- Real-Time Alerts (text & email)