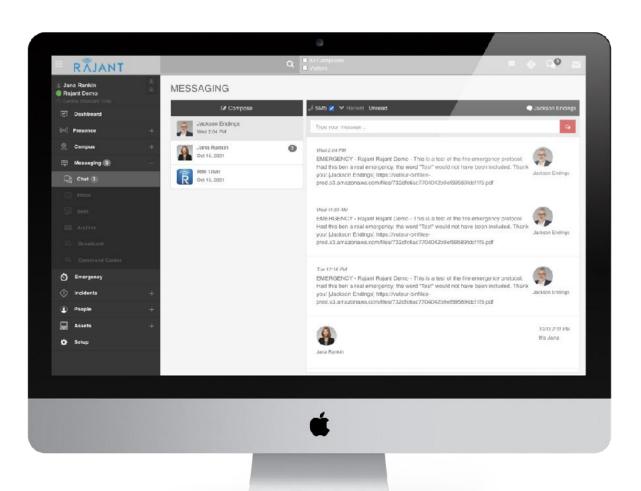

## RÂJANT COMMUNICATIONS

#### **Bi-Directional Real-Time Communications**

Alerts

Management Emergency

- **Bi-Directional Communication**
- Notify Individuals of an emergency
- Real-Time Alerts (text, email, & chat)
- Send Emergency Procedures to Devices
- **Automated Broadcast Alerts**