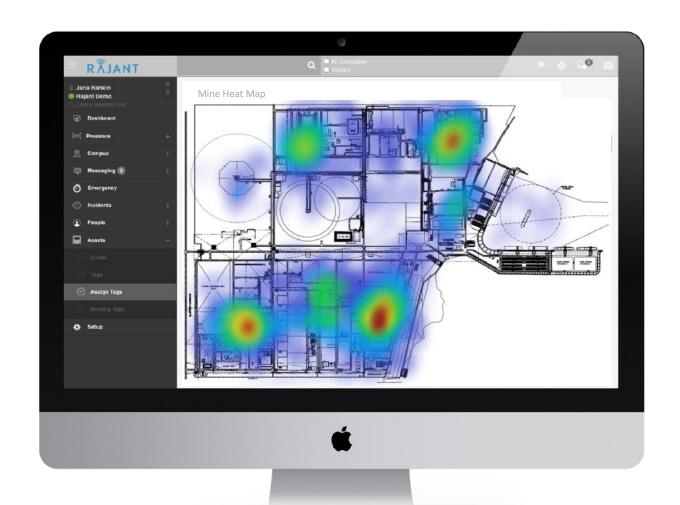

## RÂJANT DWELL TIME & HEAT MAPS

- Real-Time Reports
- Device Dwell Time Maps
- **Device Density Maps**
- Remote Access
- Zone Alerts
- Real-Time Alerts (text & email)