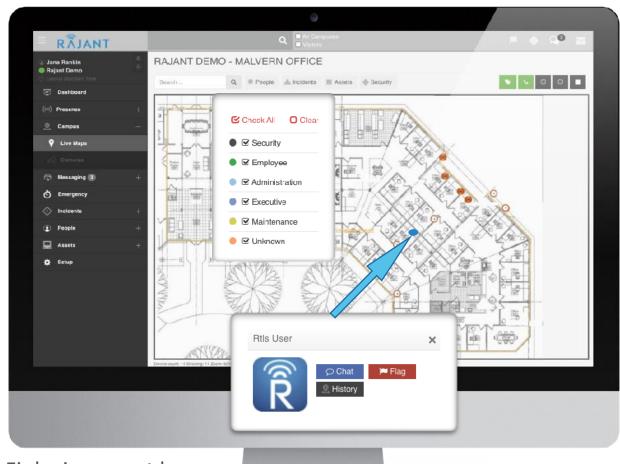

## RÂJANT LOCATION AWARENESS

### Track people, vehicles, equipment, BreadCrumbs – any Wi-Fi device\* or RFID tag

- Real-time safety assessment
- Complete workflow & dashboards
- Digital Device Footprint
- GPS Tracking to be added in the future

Real-time

Alerts

Wi-Fi devices must have a static MAC address