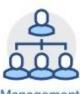

## RÂJANT INCIDENT MANAGEMENT

Alerts

Incident Management

- Multiple Users in Multiple Locations
- Incidents are reported into a Central Repository
- Digital Paper Trail. Fully Documented timeline
- Ability to Associate Video/Files
- **Automated Alerting**
- Associate Video and Images in Timeline