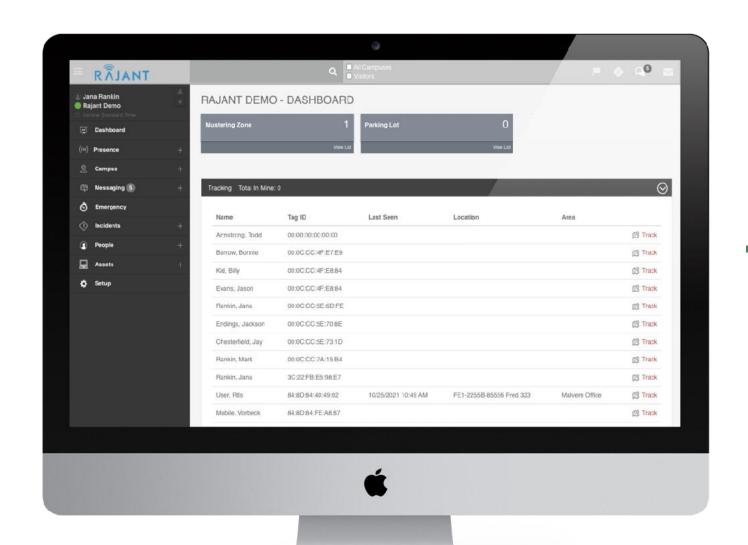

### Track people, vehicles, equipment, BreadCrumbs – any Wi-Fi device\* or RFID tag

- Real-time safety assessment
- Complete workflow & dashboards
- Digital Device Footprint
- GPS Tracking to be added in the future

Real-time

Alerts

Wi-Fi devices must have a static MAC address