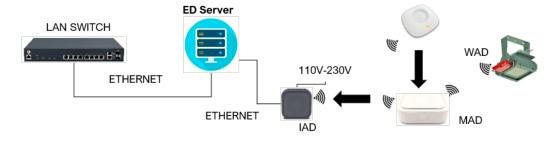

|
| Frequency Band                   | 2.4GHz                                |
| Max Communication Distance       | 100m                                  |
| Infared Area                     | 12+12+6                               |
| Alarm Indicator                  | LED Status indicator                  |
| Max Coverage Area                | 6m diameter                           |
| Operating Humidity & Temperature | -20°C ~ 50°C ; ≤95%RH no condensation |
| Operating Voltage                | DC3V (2PCS AA alkaline battery)       |
| Installation Height              | 2.5m ~ 4m                             |
| Dimension                        | 100x100x33.5mm                        |
| Warranty                         | 1 year                                |