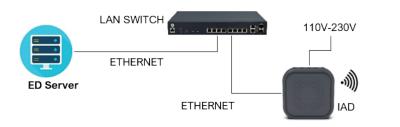

MADs create a full mesh network on 400 Mb/s bandwidth; more, with OpenWRT each device integrates advanced routing functions and can be configured and expanded.

| Features              |                                                                       |
|-----------------------|-----------------------------------------------------------------------|
| Product Code          | 50.100006.005                                                         |
| Chipset CPU           | IPQ4029 Quad-core ARM, @717MHz SoC                                    |
| System Memory         | DDR3L 512MB / FLASH 16MB + EMMC 8GB                                   |
| Antenna               | Internal                                                              |
| Wireless              | 802.11 a/b/g/n/ac                                                     |
| Expansion             | 1 x 9.2mm height Mini PCI-e slot                                      |
| Interface             | 1 x WAN Ethernet port 2 x LAN Ethernet port 3 x LEDs 1 x USB 3.0 port |
| WiFi Speed            | 2.4GHz (400Mbps) 2x2, 5GHz: (867Mbps) 2x2                             |
| TX Power              | 2.4GHz: 20dBm (11b) Max, 5GHz: 20dBm (11a) Max                        |
| Ethernet Port         | 3 x 10/100/1000M                                                      |
| LEDs                  | Wireless status indication / Mesh LED / Power Supply                  |
| Bluetooth & Zigbee    | Both Optional                                                         |
| Power Input           | 12V/1.5A                                                              |
| Power Consumption     | <7W                                                                   |
| Operating Temperature | -20°C - 40°C (-4 - 104°F)                                             |
| Storage Temperature   | -20°C - 70°C (-4 - 158°F)                                             |
| Size and Weight       | 117x117x55 mm / 240g                                                  |
| Warranty              | 1 year                                                                |