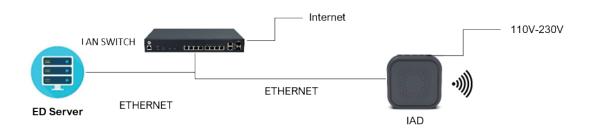

## Infrastructure Antenna Device 2 for Outdoor

SunFlower is an industrial router acting as mesh network end node (802.11s) on Reios IoT Platform. Through a wired connection to the local LAN, it links the full mesh system to the ED server, to internet and, if necessary, to the external VLAN.