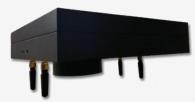

## sunFlower Rugged

## Infrastructure Antenna Device 2 for Outdoor

SunFlower is an industrial router acting as mesh network end node (802.11s) on Reios IoT Platform. Through a wired connection to the local LAN, it links the full mesh system to the ED server, to internet and, if necessary, to the external VLAN.

The device operates as AP (IEEE802.11 b/g/n and 802.11ac standards) and is equipped with 3 Gigabit Ethernet ports (one WAN port and two LAN)

Fitting: coupled directly to the pole

| Features              |                                                                       |
|-----------------------|-----------------------------------------------------------------------|
| Product Code          | WL006-SFI00                                                           |
| Chipset CPU           | IPQ4029 Quad-core ARM, @717MHz SoC                                    |
| System Memory         | DDR3L 512MB / FLASH 16MB + EMMC 8GB                                   |
| Antenna               | Internal                                                              |
| Wireless              | 802.11 a/b/g/n/ac                                                     |
| Expansion             | 1 x 9.2mm height Mini PCI-e slot                                      |
| Interface             | 1 x WAN Ethernet port 2 x LAN Ethernet port 3 x LEDs 1 x USB 3.0 port |
| WiFi Speed            | 2.4GHz (400Mbps) 2x2, 5GHz: (867Mbps) 2x2                             |
| TX Power              | 2.4GHz: 20dBm (11b) Max, 5GHz: 20dBm (11a) Max                        |
| Ethernet Port         | 3 × 10/100/1000M                                                      |
| LEDs                  | Wireless status indication / Mesh LED / Power Supply                  |
| Bluetooth & Zigbee    | Both Optional                                                         |
| Power Input           | 12V/1.5A                                                              |
| Power Consumption     | <7W                                                                   |
| Operating Temperature | -20°C - 50°C (-4 - 122°F)                                             |
| Storage Temperature   | -20°C - 70°C (-4 - 158°F)                                             |
| Size and Weight       | 117x117x55 mm / 240g                                                  |
| Warranty              | 1 year                                                                |