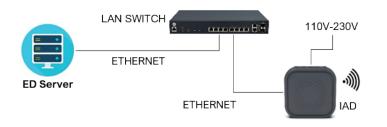

## **IOT INFRASTRUCTURE**

MADs create a full mesh network on 400 Mb/s bandwidth; more, with OpenWRT each device integrates advanced routing functions and can be configured and expanded.

Fitting: coupled directly to the pole