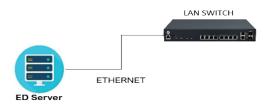

## ED Server - L size IoT Enabling Edge Micro-Server (L)

The ED - Enabling Device - is an Edge micro-server that allows configuration, management and monitoring of the Reios IoT platform and all of its devices. Through a LAN connection, it can configure & control Wi-Fi LED fixtures and upload to IoT services Apps.

To do so, the ED Server provides MYSQL DB, MQTT Broker & Protocol virtualization

IoT INFRASTRUCTURE

| Features                     |                                                             |
|------------------------------|-------------------------------------------------------------|
| Product Code                 | 50.100005.001                                               |
| Application                  | Medium to Large Industrial                                  |
| Processor                    | Intel® Xeon Silver 4309Y / 2.8 GHz (3.6 GHz) (8 processors) |
| Processor Socket             | FCLGA4189 Socket                                            |
| Cache memory (per processor) | 12 MB per processor                                         |
| RAM                          | 16 GB (installed) / 1TB (max) - DDR4 SDRAM                  |
| Storage controller           | RAID (PERC H755)                                            |
| Hard Drive Size              | 480 GB (hot-swap) - SATA - 2.5"                             |
| Socket                       | FCLGA4189 Socket                                            |
| Storage                      | Hot-swap 2.5"                                               |
| Graphic Controller           | Matrox G200                                                 |
| Video Memory                 | 16 MB                                                       |
| Networking                   | GigE                                                        |
| Speed                        | 3200 MHz (PC4-25600)                                        |
| Voltage                      | 1.2V                                                        |
| Data Integrity Check         | ECC                                                         |
| Dimesions                    | 482 mm (18.97") x 748.79 mm (29.47") x 42.8 mm (1.7")       |
| Warranty                     | 1 year                                                      |