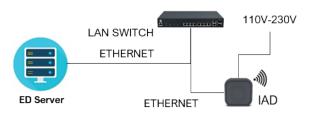

## Latch-key

Wall-mounted RGB LED device communicating via Wi-Fi with a relay connected to a door, to authorize the opening of electrified locks.

The opening command requires a BLE device – sTag Badge or a Smartphone equipped with a specific APP. The access is based on a list of authorized devices pre-configured in the platform.

The RGB panel visually shows the accessibility of the gate.

sQuare is seamlessly integrated into the mesh network and operates as gateway, publishing messages to MQTT.