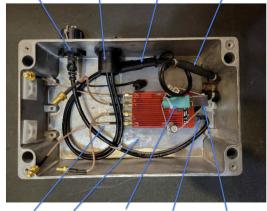

## Design Challenges

- Waterproofing
- Power
- Mag mounts

Ethernet Port - SAE Power Port w/ pigtail - Internal SAE connection - 3 amp inline fuse

Coax Jumpers - Thermal Pad - PS2 to USB Adaptor - AG1 Ethernet - 90 degree Adapted USB