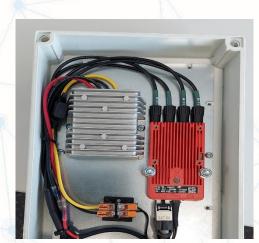

### **Application**

 Light-duty vehicles (LDV's) with ADAS: Collision avoidance and fatigue management systems

 Extend existing BreadCrumb network deployed on heavy-duty machines and infrastructure to safely ensure ADAS.

## Design Challenges

- Waterproofing
- Power
- Mag mounts

Ethernet Port - SAE Power Port w/ pigtail - Internal SAE connection - 3 amp inline fuse

Coax Jumpers - Thermal Pad - PS2 to USB Adaptor - AG1 Ethernet - 90 degree Adapted USB