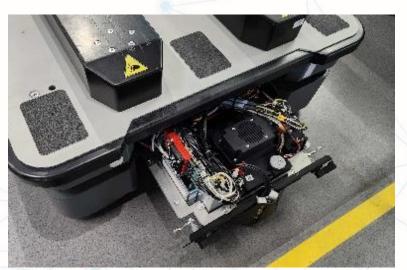

### **Application**

 Robotics for warehouse automation

### **Problems Solved**

 Extend Wi-Fi range and coverage. No need for licensed frequencies.

## Design Challenges

Size, proper mounting