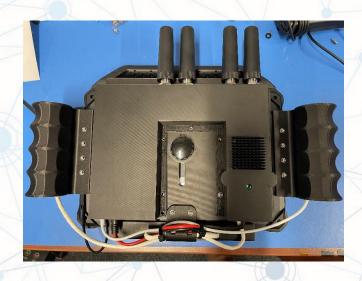

### **Application**

 Light-duty vehicles (LDV's) with ADAS: Collision avoidance and fatigue management systems

 Extend existing BreadCrumb network deployed on heavy-duty machines and infrastructure to safely ensure ADAS.

· NISI, Rajant

## Design Challenges

- Waterproofing
- Power
- Mag mounts

Ethernet Port - SAE Power Port w/ pigtail - Internal SAE connection - 3 amp inline fuse

Coax Jumpers - Thermal Pad - PS2 to USB Adaptor - AG1 Ethernet - 90 degree Adapted USB